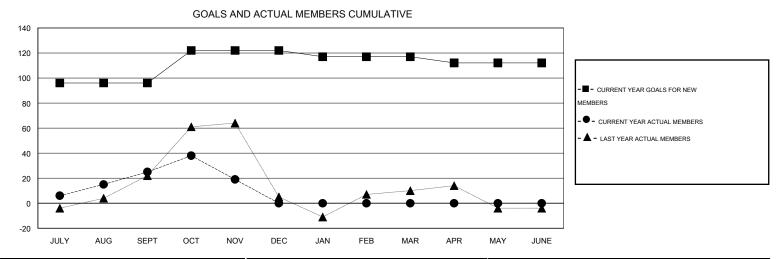

## SURANGRAT VARDHANABHUTI **LOCATION THAILAND** GMT CA 5 Clubs Members RESULTS FOR 2016-2017 RESULTS FOR 2016-2017 NEW CLUB NEW CLUBS DROPPED NET NEW MEMBER CHARTER AND DROPPED NET QUARTER QUARTER GOAL CLUBS GAIN/LOSS GOAL NEW MEMBERS MEMBERS GAIN/LOSS ADDED 0 0 0 96 40 15 25 JULY/AUG/SEPT JULY/AUG/SEPT 0 0 0 26 30 36 -6 OCT/NOV/DEC OCT/NOV/DEC 0 0 0 0 -5 0 0 0 JAN/FEB/MAR JAN/FEB/MAR 0 0 0 0 -5 0 0 0